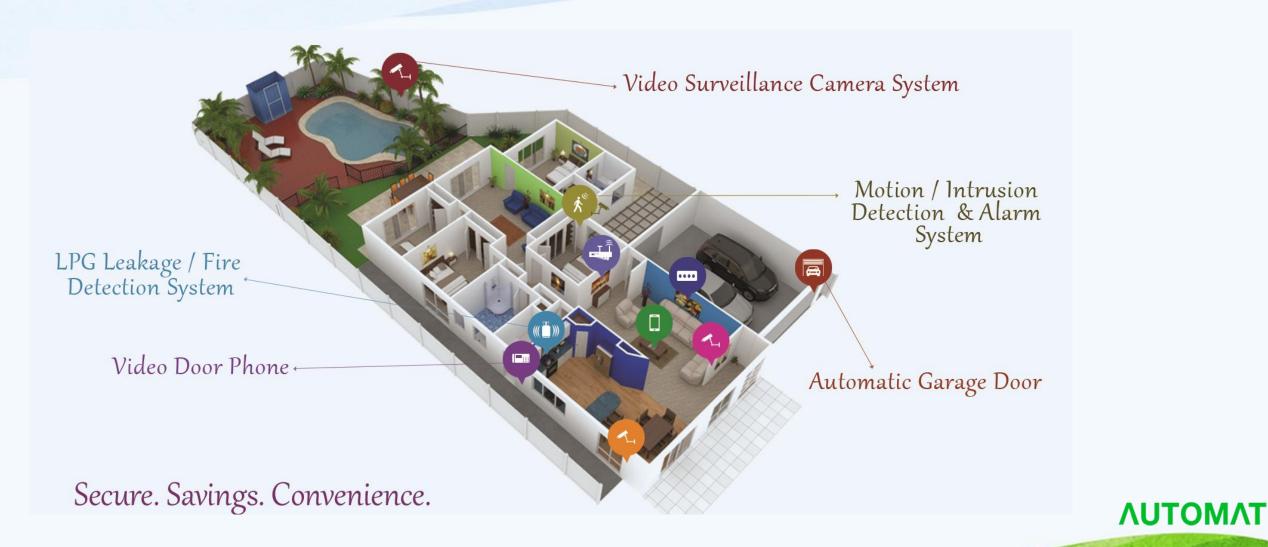

### **Security Solutions**

- Periphery Surveillance Create additional surveillance around the premises
- Visitor Management Screen visitors and maintain records
- Outdoor Surveillance Monitor your premises
- Indoor Surveillance Monitor discreet places
- **Public Address System** Easy communication across your network
- Fire, Gas & Smoke Leakage Protect your building from any mishap
- Secure Access System Biometric or Facial Recognition based entry
- Intrusion Detection & Alarm System Set up safe zones in your premises
- Common Area Appliance Control Lights that switch on automatically as you walk by
- **Centralized Control Station** Monitor & Control through a unified single interface