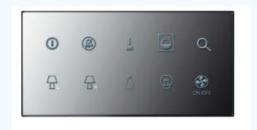

#### **Hotel Automation Products**

Corridor panel with Room Number and indication of Do not disturb, Make my Room, Laundry Services.

Wireless Bed side panels

Keypads touch switches With customized icons

Door locks – RFID, Split, Waterproof...