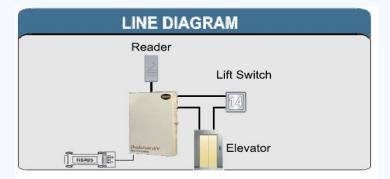

#### **Access based Elevator**

Secured access to smart buildings.

Visitor, Residents, Maid servant and others has to flash the card and then select the floor to use the lift.