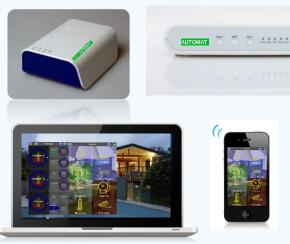

### **AUTOMAT Smart Home Products**

AF – Retrofit Systems

AA – Retrofit Systems

AT – Wired Systems

Gateway (optional)

AT - Wi-Fi Keypad Systems