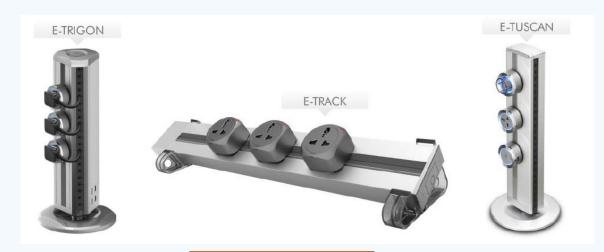

#### **Hotel Automation Products**

Corridor panel with Room Number and indication of Do not disturb, Make my Room, Laundry Services.

Wireless Bed side panels

Keypads touch switches With customized icons

Door locks – RFID, Split, Waterproof...