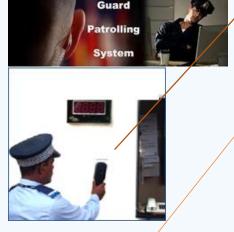

# **Guard Patrolling & Monitoring**

Guard Patrolling & Monitoring System

Guard patrolling is essential to make sure that the premises is safe and secure. Security guard shall carry a hand held reader to the specific hotspots (a location where RFID tags are placed) and the reader records the date and time of the security guard visit to the hotspot.