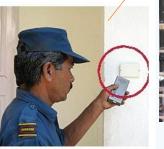

# **Guard Patrolling & Monitoring**

Guard Patrolling & Monitoring System

Guard patrolling is essential to make sure that the premises is safe and secure. Security guard shall carry a hand held reader to the specific hotspots (a location where RFID tags are placed) and the reader records the date and time of the security guard visit to the hotspot.