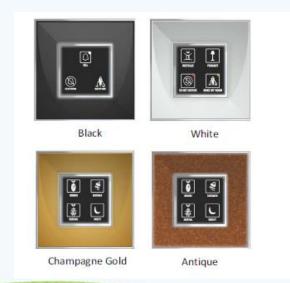

### **AUTOMAT Smart Home Products**

AF – Retrofit Systems

AA – Retrofit Systems

AT – Wired Systems

Gateway (optional)

AT - Wi-Fi Keypad Systems

#### **Hotel Automation Products**

Corridor panel with Room Number and indication of Do not disturb, Make my Room, Laundry Services.

Wireless Bed side panels

Keypads touch switches With customized icons

Door locks – RFID, Split, Waterproof...