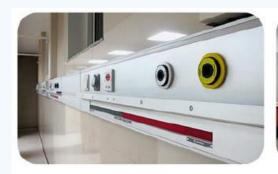

### Hospital Automation - Nurse Call, Power outlet system

LAKSHMI Maternity Home