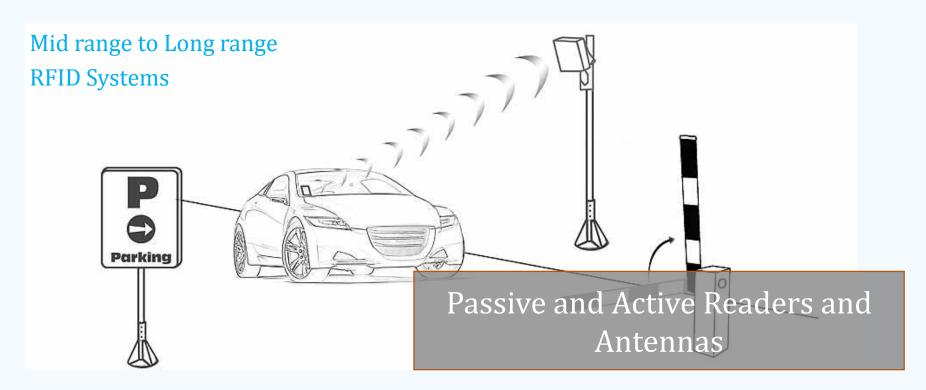

## **Automated Car Entry**

Car parking for the authorized residents' cars based on RFID with automatic entry / exit point opening.