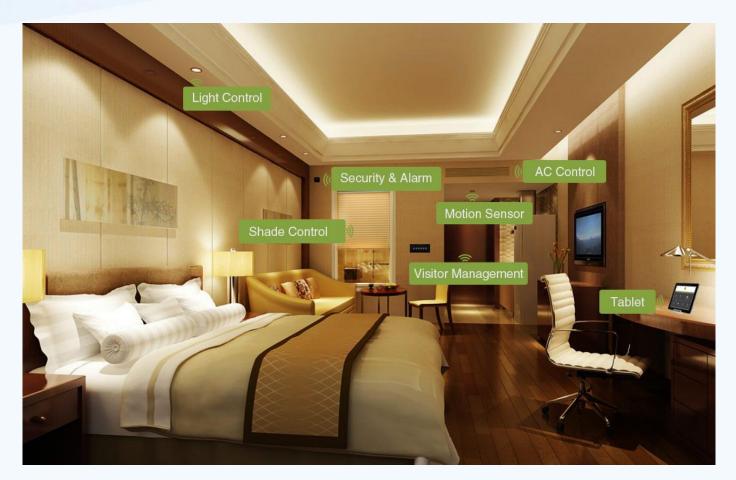

### **Hotel Guest Room Automation**

Completed Radisson Hotel, 100+ Rooms, Mysore

#### **Hotel Automation Products**

Corridor panel with Room Number and indication of Do not disturb, Make my Room, Laundry Services.

Wireless Bed side panels

Keypads touch switches With customized icons

Door locks – RFID, Split, Waterproof...