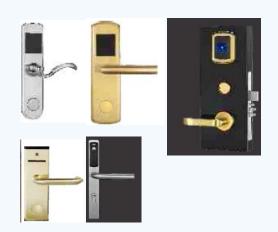

#### **Hotel Automation Products**

Corridor panel with Room Number and indication of Do not disturb, Make my Room, Laundry Services.

Wireless Bed side panels

Keypads touch switches With customized icons

Door locks – RFID, Split, Waterproof...