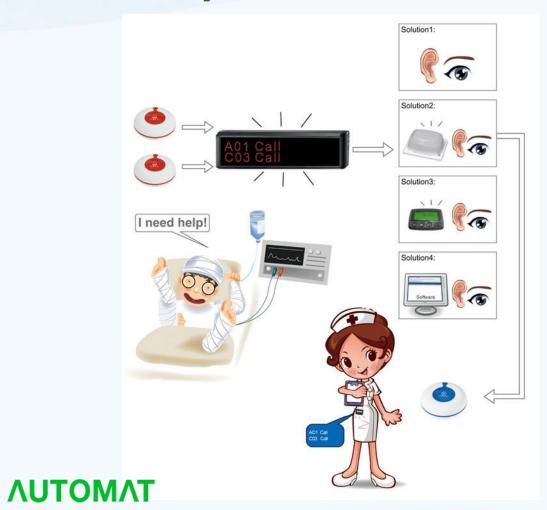

### Hospital Automation - Nurse Call, Power outlet system

LAKSHMI Maternity Home