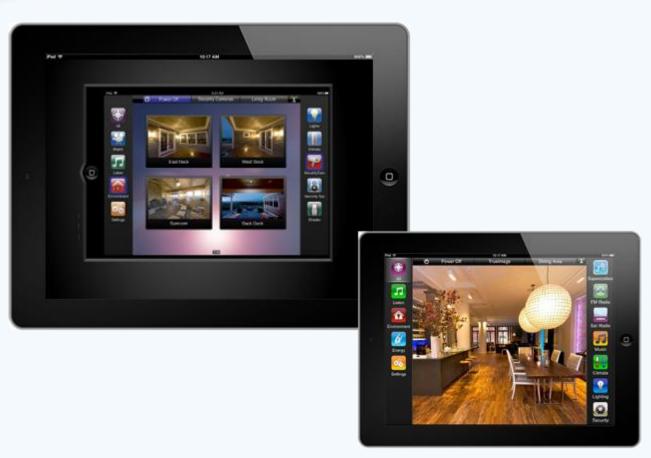

### **AUTOMAT Smart Home Products**

AF – Retrofit Systems

AA – Retrofit Systems

AT – Wired Systems

Gateway (optional)

AT - Wi-Fi Keypad Systems