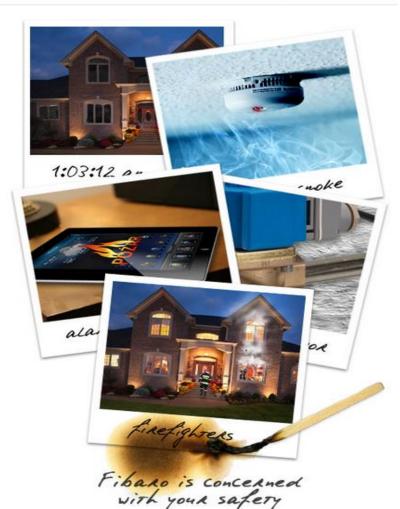

### On fixe

In critical situations, immediate response to threat is the most important factor, which often can save our lives. FIBARO will identify a threat within seconds, warn you of the danger and activate all the pre-programmed alarm procedures, thus preventing a tragedy from happening.

#### 1:03:12 am

The smoke detector sends a signal to the Fibaro System central unit, informing it of the threat of fire in your house.

The system immediately implements emergency procedures and warns you of the danger.

The alarm system is activated, while all the lights in the house are switched into flash mode to make the threat clearly visible to the appropriate services and to your neighbors.

The Fibaro System opens all the windows in the house, pulls up all the roller blinds, opens the garage door and unlocks all the doors.

The system cuts off the gas supply. At the same time, the ventilation system is activated, on 100% power.

The thermostats and the air conditioning control devices are immediately disconnected, which prevents smoke from spreading in the house.

All the audio and video devices play warning messages and evacuation instructions.

Special pre-configured lighting guides the members of the household to the exit through an escape route.