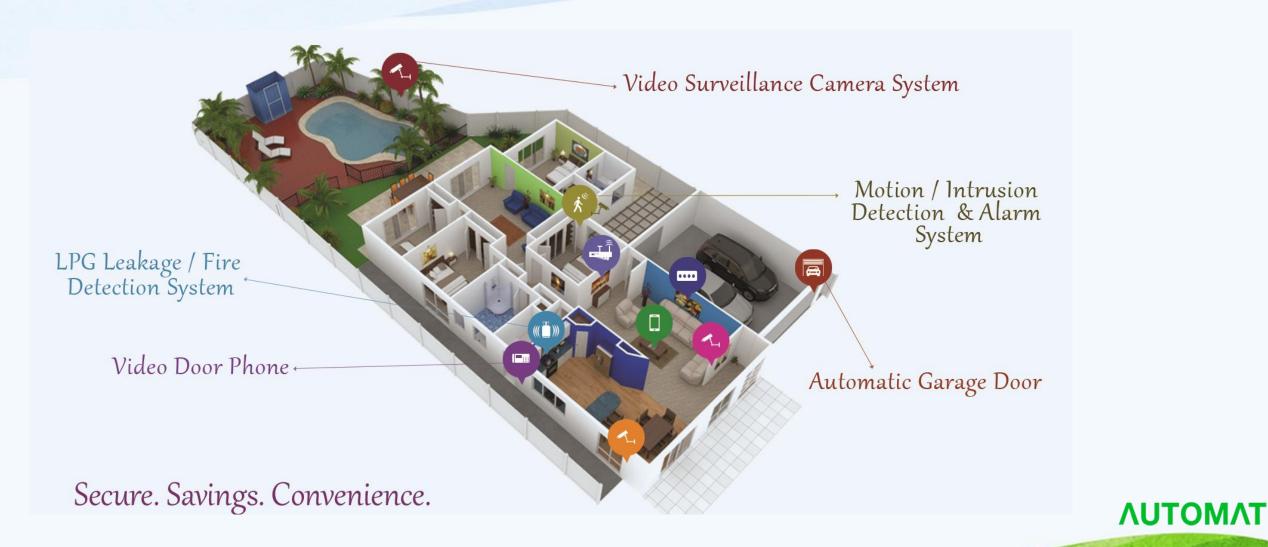

#### SECURITY

Ensure the safety of you and your family by managing the alarm and the monitoring systems.

### On fixe

In critical situations, immediate response to threat is the most important factor, which often can save our lives. FIBARO will identify a threat within seconds, warn you of the danger and activate all the pre-programmed alarm procedures, thus preventing a tragedy from happening.

#### 1:03:12 am

The smoke detector sends a signal to the Fibaro System central unit, informing it of the threat of fire in your house.

The system immediately implements emergency procedures and warns you of the danger.

The alarm system is activated, while all the lights in the house are switched into flash mode to make the threat clearly visible to the appropriate services and to your neighbors.

The Fibaro System opens all the windows in the house, pulls up all the roller blinds, opens the garage door and unlocks all the doors.

The system cuts off the gas supply. At the same time, the ventilation system is activated, on 100% power.

The thermostats and the air conditioning control devices are immediately disconnected, which prevents smoke from spreading in the house.

All the audio and video devices play warning messages and evacuation instructions.

Special pre-configured lighting guides the members of the household to the exit through an escape route.