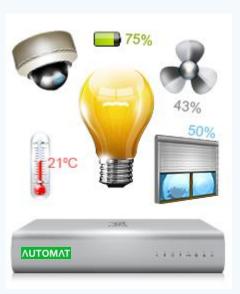

# $\Lambda UTOM\Lambda T^{\mathsf{T}}$

SMART BUILDINGS www.automat.co.in

**SMART HOME** www.homeautomat.in

- Wireless & Retrofit Technology
  - Mesh Technology
  - Relay ON / OFF Control
  - Dimmer Control
  - RGBW Controller
  - IR (infra red) or Remote Module
  - Sensors
  - Touch Panels or Remote Control
  - Cameras, DVRS Integration

# **AUTOMAT Products**

AF – Retrofit Systems

AA – Retrofit Systems

AT – Wired Systems

Gateway (optional)

AT - Wi-Fi Keypad Systems

Door & Window Sensor

Motion, PIR, Water, Flood, Shock, Vibration & Glass, Multi Sensors

Smoke, Alarm, Co2, Temperature Sensors

Switches & Sockets

**Universal Remotes** 

**IR Gateways** 

PAN, Tilt, Zoom IP Cameras

Energy Monitoring, Roller Shutter, Curtain, Dimmer, Door Lock

Video Door Phone