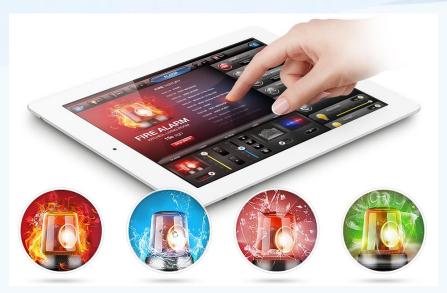

### On fixe

In critical situations, immediate response to threat is the most important factor, which often can save our lives. FIBARO will identify a threat within seconds, warn you of the danger and activate all the pre-programmed alarm procedures, thus preventing a tragedy from happening.

#### 1:03:12 am

The smoke detector sends a signal to the Fibaro System central unit, informing it of the threat of fire in your house.

The system immediately implements emergency procedures and warns you of the danger.

The alarm system is activated, while all the lights in the house are switched into flash mode to make the threat clearly visible to the appropriate services and to your neighbors.

The Fibaro System opens all the windows in the house, pulls up all the roller blinds, opens the garage door and unlocks all the doors.