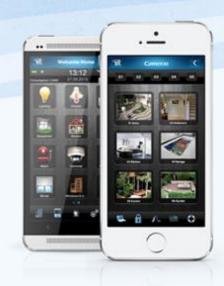

#### MULTIMEDIA

Control all the multimedia devices in your house using your mobile phone screen.