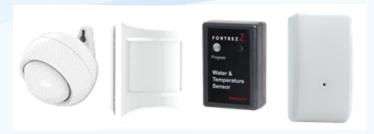

# **AUTOMAT Products**

AF – Retrofit Systems

AA – Retrofit Systems

AT – Wired Systems

Gateway (optional)

AT - Wi-Fi Keypad Systems

Door & Window Sensor

Motion, PIR, Water, Flood, Shock, Vibration & Glass, Multi Sensors

Smoke, Alarm, Co2, Temperature Sensors

Switches & Sockets

**Universal Remotes** 

**IR Gateways** 

PAN, Tilt, Zoom IP Cameras

Energy Monitoring, Roller Shutter, Curtain, Dimmer, Door Lock

Video Door Phone