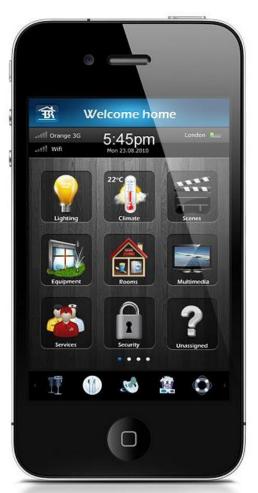

#### LIGHTING

The HomeAutomat System makes it possible for you to control all the lights in the house using your mobile phone screen.

#### CLIMATE

Control the climate in your house, according to your needs and expectations.

#### SCENES

Thanks to the use of scenes, you won't have to perform individual, repetitive activities. Create a scene to automatically trigger many devices.

#### **EQUIPMENT**

Use the HomeAutomat System to control roller blinds, gates, awnings and garden sprinkler systems.

#### ROOMS

Manage the whole room, without having to use any sub-functions.

#### MULTIMEDIA

Control all the multimedia devices in your house using your mobile phone screen.

#### SERVICES

HomeAutomat System can make various services arrangements based on the triggers and settings.

#### SECURITY

Ensure the safety of you and your family by managing the alarm and the monitoring systems.

#### SHORTCUTS

You can create your own shortcuts in order to facilitate access to a given room or scene.