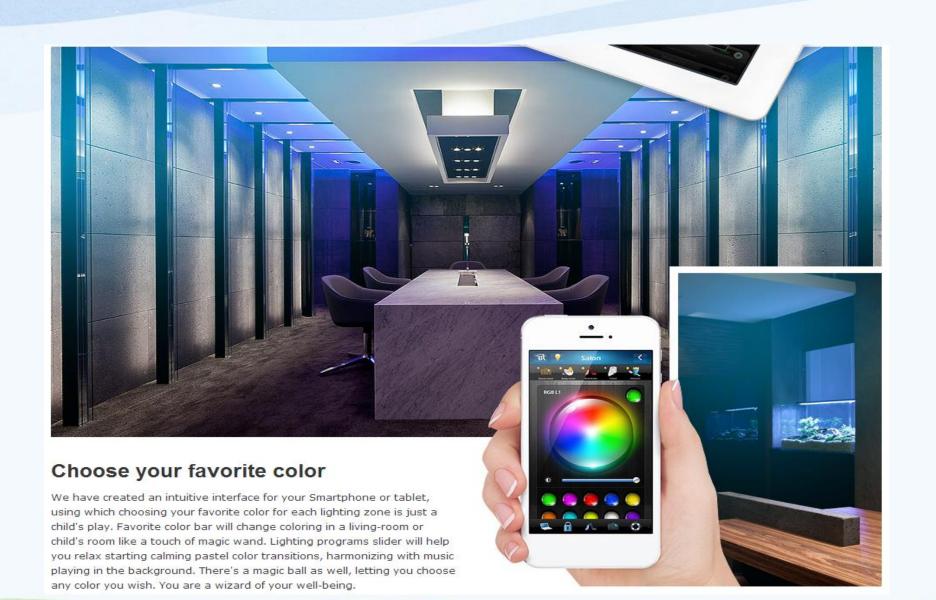

### Sensors determine illumination

Use sensors to match light intensity to conditions outside. Lights may be turned on automatically when it starts getting dark and it's intensity will increase after the sunset.