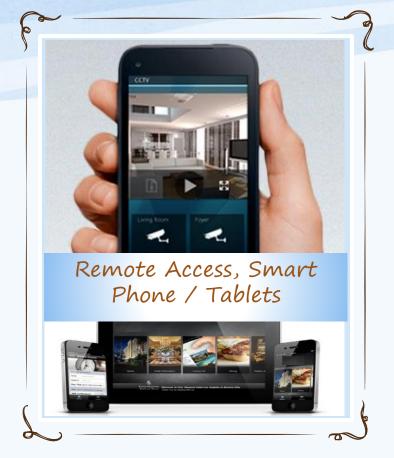

#### LIGHTING

The HomeAutomat System makes it possible for you to control all the lights in the house using your mobile phone screen.

#### MULTIMEDIA

Control all the multimedia devices in your house using your mobile phone screen.

#### SECURITY

Ensure the safety of you and your family by managing the alarm and the monitoring systems.