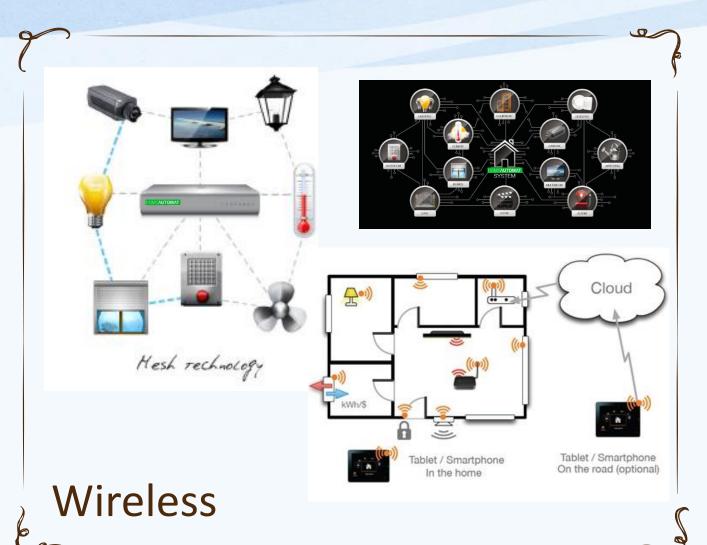

# $\Lambda UTOM\Lambda T^{\mathsf{T}}$

SMART BUILDINGS www.automat.co.in

**SMART HOME** www.homeautomat.in

- Wireless & Retrofit Technology
  - Mesh Technology
  - Relay ON / OFF Control
  - Dimmer Control
  - RGBW Controller
  - IR (infra red) or Remote Module
  - Sensors
  - Touch Panels or Remote Control
  - Cameras, DVRS Integration

## Wireless Accessories