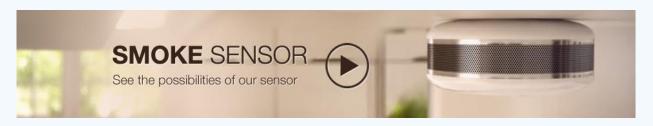

### On fixe

In critical situations, immediate response to threat is the most important factor, which often can save our lives. FIBARO will identify a threat within seconds, warn you of the danger and activate all the pre-programmed alarm procedures, thus preventing a tragedy from happening.

#### 1:03:12 am

The smoke detector sends a signal to the Fibaro System central unit, informing it of the threat of fire in your house.

The system immediately implements emergency procedures and warns you of the danger.

The alarm system is activated, while all the lights in the house are switched into flash mode to make the threat clearly visible to the appropriate services and to your neighbors.

The Fibaro System opens all the windows in the house, pulls up all the roller blinds, opens the garage door and unlocks all the doors.

The system cuts off the gas supply. At the same time, the ventilation system is activated, on 100% power.

The thermostats and the air conditioning control devices are immediately disconnected, which prevents smoke from spreading in the house.

All the audio and video devices play warning messages and evacuation instructions.

Special pre-configured lighting guides the members of the household to the exit through an escape route.