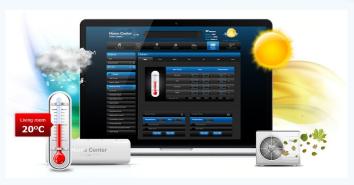

#### LIGHTING

The HomeAutomat System makes it possible for you to control all the lights in the house using your mobile phone screen.

#### CLIMATE

Control the climate in your house, according to your needs and expectations.

### Sensors determine illumination

Use sensors to match light intensity to conditions outside. Lights may be turned on automatically when it starts getting dark and it's intensity will increase after the sunset.