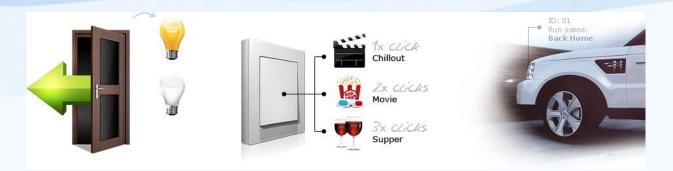

#### SCENES

Thanks to the use of scenes, you won't have to perform individual, repetitive activities. Create a scene to automatically trigger many devices.

### The RETURN Lome

After a hard day's work you deserve a rest. All you dream about is getting back home. Inform the Fibaro System and have it await your arrival. Create the right atmosphere in the house and ensure your comfort and convenience.

6:00 pm

The system knows the evening approaches sensing reduced intensity of the light outside. It turns on the garden lighting and the fountain.

6:10 pm, you ger back from work

The system senses your car approaching the property.

Increases the brightness of lighting in the garden and in the driveway to 100%. Opens the gate and the garage door, Turns on the light in the garage.

6:15 pm, you drive into the garage

If CO detector senses deterioration of air quality in the garage, the fan is turned on, to drive the exhaust fumes outside.

If CO concentration is too high may threat your life, garage door will remain open until the garage is aired.

6:20 pm, you enter the house

The alarm system is deactivated.

If it's dark, all the roller blinds are pulled down.

Lights are turned on in all the rooms where motion is detected.

The TV turns on to your favorite channel\*.

6:22 pm

WATER THE GARDEN scene is activated.

Brightness of the light in the garden is reduced to 50%.

Sprinklers are activated and water the garden.

6:25 pm

Your neighbor joins you for a football match.

Before you let him into the house, you talk to him on the phone, which is connected to

When you open the gate, brightness of the garden lighting is increased to 100% and sprinklers are turned off. so as not to get your quest wet.\*