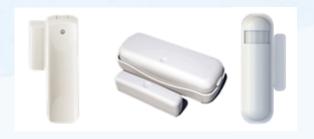

# **AUTOMAT Products**

AF – Retrofit Systems

AA – Retrofit Systems

AT – Wired Systems

Gateway (optional)

AT - Wi-Fi Keypad Systems

Door & Window Sensor

Motion, PIR, Water, Flood, Shock, Vibration & Glass, Multi Sensors

Smoke, Alarm, Co2, Temperature Sensors

Switches & Sockets

**Universal Remotes** 

**IR Gateways** 

PAN, Tilt, Zoom IP Cameras

Energy Monitoring, Roller Shutter, Curtain, Dimmer, Door Lock

Video Door Phone

## Wireless Accessories