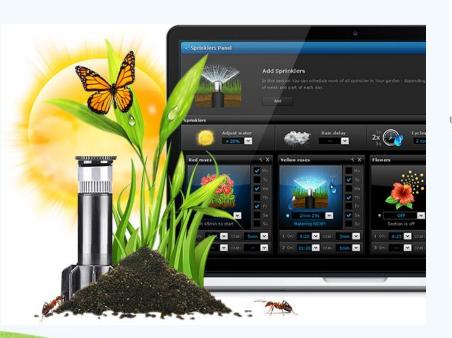

#### **EQUIPMENT**

Use the HomeAutomat System to control roller blinds, gates, awnings and garden sprinkler systems.

Sprinklers are activated and water the garden.

6:25 pm

Your neighbor joins you for a football match.

Before you let him into the house, you talk to him on the phone, which is connected to

When you open the gate, brightness of the garden lighting is increased to 100% and sprinklers are turned off. so as not to get your quest wet.\*